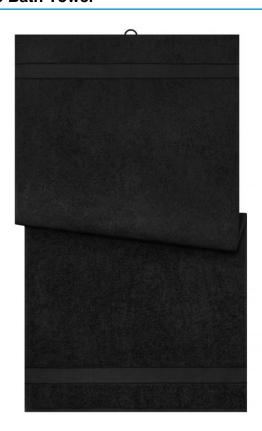

### Bath towel in fashionable design

Pleasantly soft cotton terry, combed ring-spun organic-cotton Optimum absorbency Selection of fashionable, bright colours 70 x 140 cm

Fabric: Outer fabric (420 g/m²): 100%