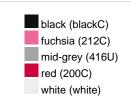

#### Available colours

|                            | one size |
|----------------------------|----------|
| Weight in g                | 430 g    |
| VPE                        | 5/25     |
| (Pcs. per inner packaging  |          |
| / pcs. per outer packaging |          |

## Available colours

OEKO-TEX® Standard 100 Spa
OEKO-Tex® CONFIDENCE IN TEXTILES STANDARD 100 18.0.57944 HOHENSTEIN HTTI Tested for harmful substances. www.oeko-tex.com/standard100

Stand: 03.06.2024 - 03:34:51