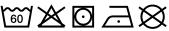

# **MB443 Bath Towel**





### Bath towel in fashionable design

Pleasantly soft cotton terry, combed ring-spun organic-cotton Optimum absorbency Selection of fashionable, bright colours 70 x 140 cm

Fabric: Outer fabric (420 g/m²): 100%

cotton

Türkiye Country of origin:

Customs tariff number: 63026000

# Care instructions:









#### Available colours

|                            | one size |
|----------------------------|----------|
| Weight in g                | 430 g    |
| VPE                        | 5/25     |
| (Pcs. per inner packaging  |          |
| / pcs. per outer packaging |          |

| Measurements in cm | one size  |
|--------------------|-----------|
| Length             | 140,00 cm |
| Width              | 70,00 cm  |
| Distance between   | 9,00 cm   |
| border and edge    |           |
| Distance between   | 3,80 cm   |
| border and edge    |           |

## Available colours









OEKO-TEX® Standard 100 Spa
OEKO-Tex® CONFIDENCE IN TEXTILES STANDARD 100 18.0.57944 HOHENSTEIN HTTI Tested for harmful substances. www.oeko-tex.com/standard100

Stand: 03.06.2024 - 03:34:51