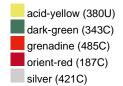

#### Available colours

|                            | one size |
|----------------------------|----------|
| Weight in g                | 430 g    |
| VPE                        | 5/25     |
| (Pcs. per inner packaging  |          |
| / pcs. per outer packaging |          |

## Available colours

OEKO-TEX® Standard 100 Spa
OEKO-Tex® CONFIDENCE IN TEXTILES STANDARD 100 18.0.57944 HOHENSTEIN HTTI Tested for harmful substances. www.oeko-tex.com/standard100

Stand: 03.06.2024 - 03:34:51