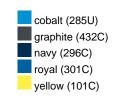

#### Available colours

|                            | one size |
|----------------------------|----------|
| Weight in g                | 430 g    |
| VPE                        | 5/25     |
| (Pcs. per inner packaging  |          |
| / pcs. per outer packaging |          |

## Available colours

OEKO-TEX® Standard 100 Spa
OEKO-Tex® CONFIDENCE IN TEXTILES STANDARD 100 18.0.57944 HOHENSTEIN HTTI Tested for harmful substances. www.oeko-tex.com/standard100

Stand: 03.06.2024 - 03:34:51