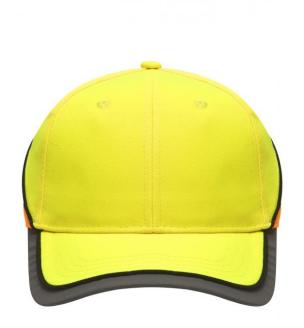

## Functional 6 panel cap in loud neon colours

2 embroidered ventilation holes 4 stitching lines on the peak Contrasting piping around the cap Laminated front panels Padded satin sweat band

Reflective hook and loop fastener and border around the peak (without protective function/no PPE)

# Available colours

neon-orange/neon-yellow (1505C, 809C) neon-yellow/neon-orange (809C, 804C)