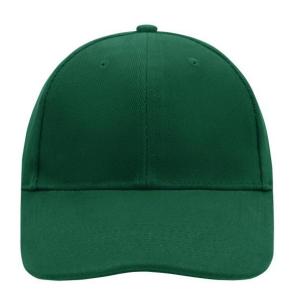

# Classic cap with laminated front panels

6 embroidered ventilation holes 8 stitching lines on the peak Padded satin sweatband Clip fastener with silver buckle and embroidered eyelet Super heavy brushed cotton

# 6 Panel

Division of cap into 6 segments. Advantage: One of the most popular cap shapes in Europe

Stand: 03.06.2024 - 15:13:53