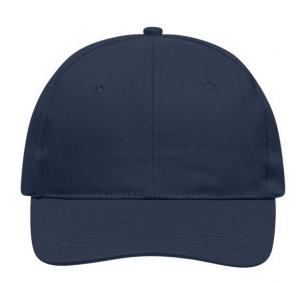

# Classic promo cap with laminated front panels

6 embroidered ventilation holes 6 stitching lines on the peak Cotton sweatband Hook and loop fastener

**Fabric:** Outer fabric: 100% cotton

Country of origin: Volksrepublik China

## 6 Panel

Division of cap into 6 segments. Advantage: One of the most popular cap shapes in Europe

Stand: 03.06.2024 - 18:45:54