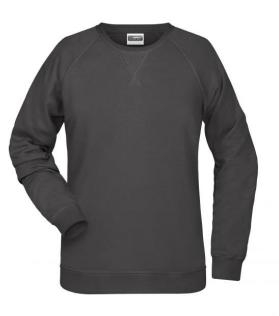

## Classic sweatshirt with raglan sleeves

High-quality French terry, 85% combed ring-spun organic cotton Classic round neck, necktape Collar and cuffs with elastane Collar patch Tear off!-label 8021: lightly waisted