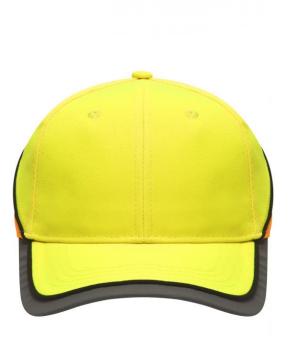

## Functional 6 panel cap in loud neon colours

2 embroidered ventilation holes 4 stitching lines on the peak Contrasting piping around the cap Laminated front panels Padded satin sweat band Reflective hook and loop fastener and border around the peak (without protective function/no PPE)

Available colours

neon-orange/neon-yellow (1505C, 809C)

neon-yellow/neon-orange (809C, 804C)

Features

6 Panel Division of cap into 6 segments. Advantage: One of the most popular cap shapes in Europe

Stand: 30.05.2024 - 09:11:05