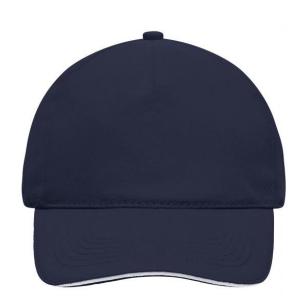

### 5 panel cap with contrasting sandwich

4 embroidered ventilation holes 6 stitching lines on the peak Laminated front panel Padded satin sweatband Hook and loop fastener Heavy brushed cotton

Fabric: Outer fabric (260 g/m²): 100%

## 5 Panel Cap

Division of cap into 5 segments. Advantage: A large advertising space without annoying seams on front panels

Stand: 29.05.2024 - 06:03:15