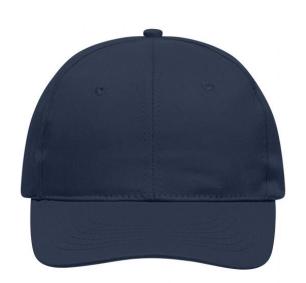

# Classic promo cap with laminated front panels

6 embroidered ventilation holes 6 stitching lines on the peak Cotton sweatband Hook and loop fastener

**Fabric:** Outer fabric: 100% cotton

Country of origin: Volksrepublik China

## 6 Panel

Division of cap into 6 segments. Advantage: One of the most popular cap shapes in Europe

Stand: 30.05.2024 - 22:52:34