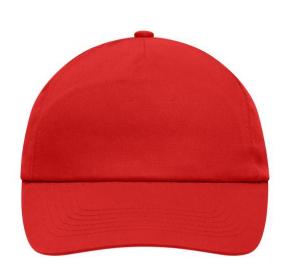

## Promo cap with flap-lamination in front panel

4 embroidered ventilation holes 6 stitching lines on the peak Cotton sweatband Hook and loop fastener

**Fabric:** Outer fabric (165 g/m²): 100%

cotton

Country of origin: Volksrepublik China

## 5 Panel Cap

Division of cap into 5 segments. Advantage: A large advertising space without annoying seams on front panels

Stand: 31.05.2024 - 21:22:51