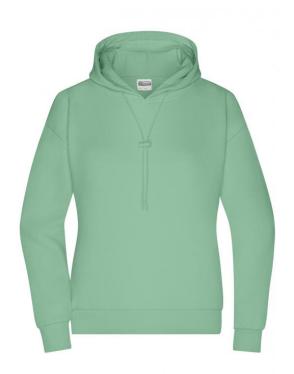

## Stylish hooded sweatshirt, lightly oversized

High-quality sweat fabric, roughened inside 85% combed, ring-spun organic cotton 2-layer hood with cord and cord stopper Cuffs with elastane, tear-off® label