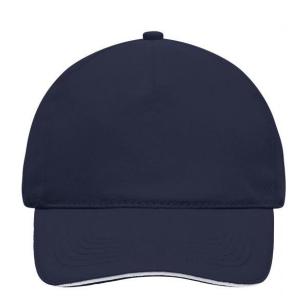

### 5 panel cap with contrasting sandwich

4 embroidered ventilation holes 6 stitching lines on the peak Laminated front panel Padded satin sweatband Hook and loop fastener Heavy brushed cotton

Fabric: Outer fabric (260 g/m²): 100%

## 5 Panel Cap

Division of cap into 5 segments. Advantage: A large advertising space without annoying seams on front panels

Stand: 29.05.2024 - 10:38:09