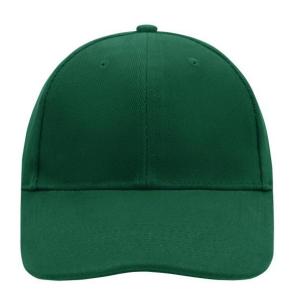

# Classic cap with laminated front panels

6 embroidered ventilation holes 8 stitching lines on the peak Padded satin sweatband Clip fastener with silver buckle and embroidered eyelet Super heavy brushed cotton

# 6 Panel

Division of cap into 6 segments. Advantage: One of the most popular cap shapes in Europe

Stand: 04.06.2024 - 20:39:42