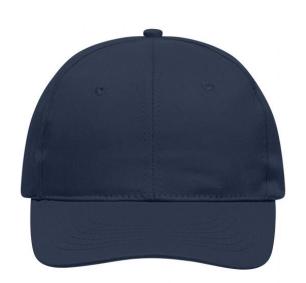

# Classic promo cap with laminated front panels

6 embroidered ventilation holes 6 stitching lines on the peak Cotton sweatband Hook and loop fastener

**Fabric:** Outer fabric: 100% cotton

Country of origin: Volksrepublik China

# Features

## 6 Panel

Division of cap into 6 segments. Advantage: One of the most popular cap shapes in Europe

Stand: 29.05.2024 - 11:40:05