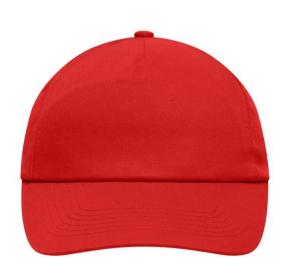

## Promo cap with flap-lamination in front panel

4 embroidered ventilation holes 6 stitching lines on the peak Cotton sweatband Hook and loop fastener

**Fabric:** Outer fabric (165 g/m²): 100%

cotton

Country of origin: Volksrepublik China

## 5 Panel Cap

Division of cap into 5 segments. Advantage: A large advertising space without annoying seams on front panels

Stand: 29.05.2024 - 12:24:02