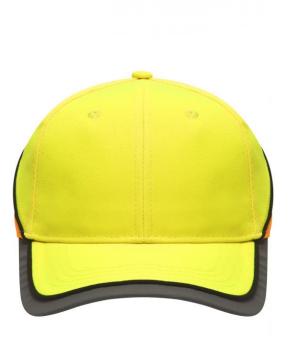

## Functional 6 panel cap in loud neon colours

2 embroidered ventilation holes 4 stitching lines on the peak Contrasting piping around the cap Laminated front panels Padded satin sweat band Reflective hook and loop fastener and border around the peak (without protective function/no PPE)

Available colours

neon-orange/neon-yellow (1505C, 809C)

neon-yellow/neon-orange (809C, 804C)

Features

6 Panel Division of cap into 6 segments. Advantage: One of the most popular cap shapes in Europe

Stand: 29.05.2024 - 09:45:17