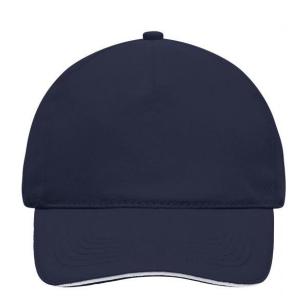

### 5 panel cap with contrasting sandwich

4 embroidered ventilation holes 6 stitching lines on the peak Laminated front panel Padded satin sweatband Hook and loop fastener Heavy brushed cotton

Fabric: Outer fabric (260 g/m²): 100%

## 5 Panel Cap

Division of cap into 5 segments. Advantage: A large advertising space without annoying seams on front panels

Stand: 04.06.2024 - 11:38:29