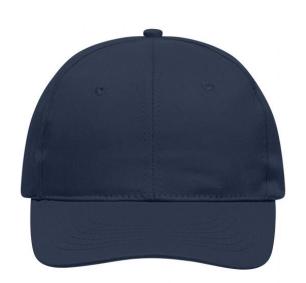

# Classic promo cap with laminated front panels

6 embroidered ventilation holes 6 stitching lines on the peak Cotton sweatband Hook and loop fastener

**Fabric:** Outer fabric: 100% cotton

Country of origin: Volksrepublik China

# Features

## 6 Panel

Division of cap into 6 segments. Advantage: One of the most popular cap shapes in Europe

Stand: 01.06.2024 - 07:08:05