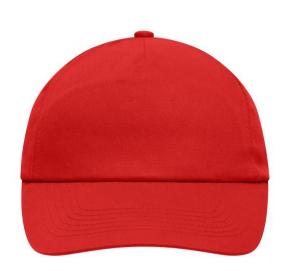

## Promo cap with flap-lamination in front panel

4 embroidered ventilation holes 6 stitching lines on the peak Cotton sweatband Hook and loop fastener

**Fabric:** Outer fabric (165 g/m²): 100%

cotton

Country of origin: Volksrepublik China

## 5 Panel Cap

Division of cap into 5 segments. Advantage: A large advertising space without annoying seams on front panels

Stand: 05.06.2024 - 00:52:20