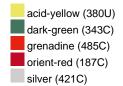

#### Available colours

|                            | one size |
|----------------------------|----------|
| Weight in g                | 430 g    |
| VPE                        | 5/25     |
| (Pcs. per inner packaging  |          |
| / pcs. per outer packaging |          |

## Available colours

OEKO-TEX® Standard 100 Spa
OEKO-Tex® CONFIDENCE IN TEXTILES STANDARD 100 18.0.57944 HOHENSTEIN HTTI Tested for harmful substances. www.oeko-tex.com/standard100

Stand: 03.06.2024 - 01:51:21