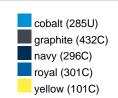

#### Available colours

|                            | one size |
|----------------------------|----------|
| Weight in g                | 430 g    |
| VPE                        | 5/25     |
| (Pcs. per inner packaging  |          |
| / pcs. per outer packaging |          |

## Available colours

OEKO-TEX® Standard 100 Spa
OEKO-Tex® CONFIDENCE IN TEXTILES STANDARD 100 18.0.57944 HOHENSTEIN HTTI Tested for harmful substances. www.oeko-tex.com/standard100

Stand: 03.06.2024 - 01:51:21