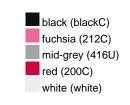

#### Available colours

|                            | one size |
|----------------------------|----------|
| Weight in g                | 430 g    |
| VPE                        | 5/25     |
| (Pcs. per inner packaging  |          |
| / pcs. per outer packaging |          |

## Available colours

OEKO-TEX® Standard 100 Spa
OEKO-Tex® CONFIDENCE IN TEXTILES STANDARD 100 18.0.57944 HOHENSTEIN HTTI Tested for harmful substances. www.oeko-tex.com/standard100

Stand: 03.06.2024 - 01:51:21