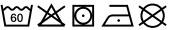

# **MB443 Bath Towel**





### Bath towel in fashionable design

Pleasantly soft cotton terry, combed ring-spun organic-cotton Optimum absorbency Selection of fashionable, bright colours 70 x 140 cm

Fabric: Outer fabric (420 g/m²): 100%

cotton

Türkiye Country of origin:

Customs tariff number: 63026000

# Care instructions:









#### Available colours

|                            | one size |
|----------------------------|----------|
| Weight in g                | 430 g    |
| VPE                        | 5/25     |
| (Pcs. per inner packaging  |          |
| / pcs. per outer packaging |          |

| Measurements in cm | one size  |
|--------------------|-----------|
| Length             | 140,00 cm |
| Width              | 70,00 cm  |
| Distance between   | 9,00 cm   |
| border and edge    |           |
| Distance between   | 3,80 cm   |
| border and edge    |           |

## Available colours









OEKO-TEX® Standard 100 Spa
OEKO-Tex® CONFIDENCE IN TEXTILES STANDARD 100 18.0.57944 HOHENSTEIN HTTI Tested for harmful substances. www.oeko-tex.com/standard100

Stand: 03.06.2024 - 01:51:21