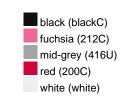

### Available colours

|                            | one size |
|----------------------------|----------|
| Weight in g                | 73 g     |
| VPE                        | 5/250    |
| (Pcs. per inner packaging  |          |
| / pcs. per outer packaging |          |

## Available colours

OEKO-TEX® Standard 100 Spa
OEKO-Tex® CONFIDENCE IN TEXTILES STANDARD 100 18.0.57944 HOHENSTEIN HTTI Tested for harmful substances. www.oeko-tex.com/standard100

Stand: 20.06.2024 - 23:33:47