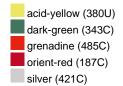

### Available colours

|                            | one size |
|----------------------------|----------|
| Weight in g                | 73 g     |
| VPE                        | 5/250    |
| (Pcs. per inner packaging  |          |
| / pcs. per outer packaging |          |

## Available colours

OEKO-TEX® Standard 100 Spa
OEKO-Tex® CONFIDENCE IN TEXTILES STANDARD 100 18.0.57944 HOHENSTEIN HTTI Tested for harmful substances. www.oeko-tex.com/standard100

Stand: 20.06.2024 - 23:33:47