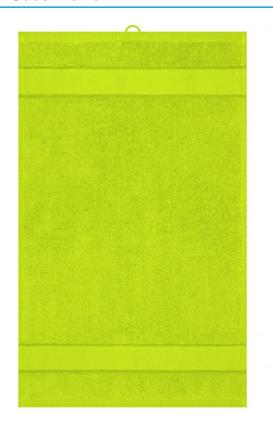

## Guest towel in fashionable design

Pleasantly soft cotton terry, combed ring-spun organic-cotton Optimum absorbency Selection of fashionable, bright colours 30 x 50 cm

Fabric: Outer fabric (420 g/m²): 100%

### Available colours

|                            | one size |
|----------------------------|----------|
| Weight in g                | 73 g     |
| VPE                        | 5/250    |
| (Pcs. per inner packaging  |          |
| / pcs. per outer packaging |          |

| Measurements in cm | one size |
|--------------------|----------|
| Length             | 50,00 cm |
| Width              | 30,00 cm |
| Distance between   | 5,00 cm  |
| border and edge    |          |
| Distance between   | 3,00 cm  |
| border and edge    |          |