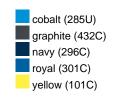

### Available colours

|                            | one size |
|----------------------------|----------|
| Weight in g                | 73 g     |
| VPE                        | 5/250    |
| (Pcs. per inner packaging  |          |
| / pcs. per outer packaging |          |

## Available colours

OEKO-TEX® Standard 100 Spa
OEKO-Tex® CONFIDENCE IN TEXTILES STANDARD 100 18.0.57944 HOHENSTEIN HTTI Tested for harmful substances. www.oeko-tex.com/standard100

Stand: 20.06.2024 - 23:33:47