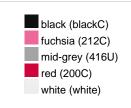

### Available colours

|                            | one size |
|----------------------------|----------|
| Weight in g                | 73 g     |
| VPE                        | 5/250    |
| (Pcs. per inner packaging  |          |
| / pcs. per outer packaging |          |

## Available colours

OEKO-TEX® Standard 100 Spa
OEKO-Tex® CONFIDENCE IN TEXTILES STANDARD 100 18.0.57944 HOHENSTEIN HTTI Tested for harmful substances. www.oeko-tex.com/standard100

Stand: 23.05.2024 - 17:12:01