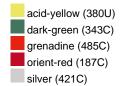

### Available colours

|                            | one size |
|----------------------------|----------|
| Weight in g                | 73 g     |
| VPE                        | 5/250    |
| (Pcs. per inner packaging  |          |
| / pcs. per outer packaging |          |

## Available colours

OEKO-TEX® Standard 100 Spa
OEKO-Tex® CONFIDENCE IN TEXTILES STANDARD 100 18.0.57944 HOHENSTEIN HTTI Tested for harmful substances. www.oeko-tex.com/standard100

Stand: 23.05.2024 - 17:12:01