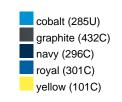

### Available colours

|                            | one size |
|----------------------------|----------|
| Weight in g                | 73 g     |
| VPE                        | 5/250    |
| (Pcs. per inner packaging  |          |
| / pcs. per outer packaging |          |

## Available colours

OEKO-TEX® Standard 100 Spa
OEKO-Tex® CONFIDENCE IN TEXTILES STANDARD 100 18.0.57944 HOHENSTEIN HTTI Tested for harmful substances. www.oeko-tex.com/standard100

Stand: 23.05.2024 - 17:12:01