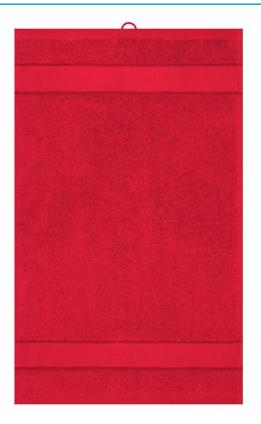

## Guest towel in fashionable design

Pleasantly soft cotton terry, combed ring-spun organic-cotton Optimum absorbency Selection of fashionable, bright colours 30 x 50 cm

Fabric:

Outer fabric (420 g/m<sup>2</sup>): 100% cotton

| Measurements in cm | one size |
|--------------------|----------|
| Length             | 50,00 cm |
| Width              | 30,00 cm |
| Distance between   | 5,00 cm  |
| border and edge    |          |
| Distance between   | 3,00 cm  |
| border and edge    |          |