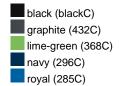

### Available colours

|                            | one size |
|----------------------------|----------|
| Weight in g                | 71 g     |
| VPE                        | 25/250   |
| (Pcs. per inner packaging  |          |
| / pcs. per outer packaging |          |

# Available colours

OEKO-TEX® Standard 100 Spa
OEKO-Tex® CONFIDENCE IN TEXTILES STANDARD 100 18.0.57944 HOHENSTEIN HTTI Tested for harmful substances. www.oeko-tex.com/standard100

Stand: 20.06.2024 - 22:37:29