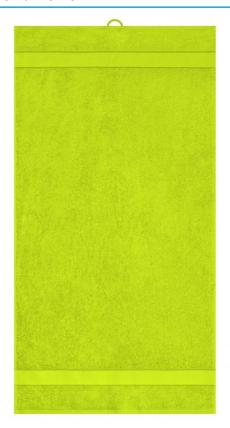

### Towel in fashionable design

Pleasantly soft cotton terry, combed ring-spun organic-cotton Optimum absorbency Selection of fashionable, bright colours 50 x 100 cm

Fabric: Outer fabric (420 g/m²): 100%

#### Available colours

|                            | one size |
|----------------------------|----------|
| Weight in g                | 222 g    |
| VPE                        | 5/50     |
| (Pcs. per inner packaging  |          |
| / pcs. per outer packaging |          |

| Measurements in cm | one size  |
|--------------------|-----------|
| Length             | 100,00 cm |
| Width              | 50,00 cm  |
| Distance between   | 8,00 cm   |
| border and edge    |           |
| Distance between   | 3,80 cm   |
| border and edge    |           |