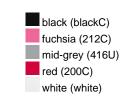

#### Available colours

|                            | one size |
|----------------------------|----------|
| Weight in g                | 222 g    |
| VPE                        | 5/50     |
| (Pcs. per inner packaging  |          |
| / pcs. per outer packaging |          |

## Available colours

OEKO-TEX® Standard 100 Spa
OEKO-Tex® CONFIDENCE IN TEXTILES STANDARD 100 18.0.57944 HOHENSTEIN HTTI Tested for harmful substances. www.oeko-tex.com/standard100

Stand: 03.06.2024 - 14:18:06