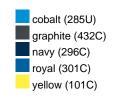

#### Available colours

|                            | one size |
|----------------------------|----------|
| Weight in g                | 222 g    |
| VPE                        | 5/50     |
| (Pcs. per inner packaging  |          |
| / pcs. per outer packaging |          |

## Available colours

OEKO-TEX® Standard 100 Spa
OEKO-Tex® CONFIDENCE IN TEXTILES STANDARD 100 18.0.57944 HOHENSTEIN HTTI Tested for harmful substances. www.oeko-tex.com/standard100

Stand: 03.06.2024 - 14:18:06