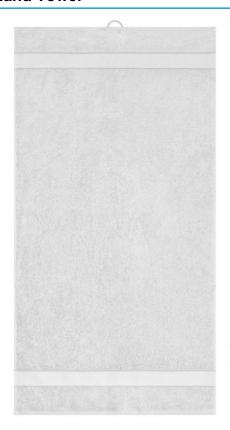

# **MB442 Hand Towel**

### Towel in fashionable design

Pleasantly soft cotton terry, combed ring-spun organic-cotton Optimum absorbency Selection of fashionable, bright colours 50 x 100 cm

Fabric: Outer fabric (420 g/m²): 100%

| Measurements in cm | one size  |
|--------------------|-----------|
| Length             | 100,00 cm |
| Width              | 50,00 cm  |
| Distance between   | 8,00 cm   |
| border and edge    |           |
| Distance between   | 3,80 cm   |
| border and edge    |           |