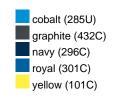

### Available colours

|                            | one size |
|----------------------------|----------|
| Weight in g                | 73 g     |
| VPE                        | 5/250    |
| (Pcs. per inner packaging  |          |
| / pcs. per outer packaging |          |

## Available colours

OEKO-TEX® Standard 100 Spa
OEKO-Tex® CONFIDENCE IN TEXTILES STANDARD 100 18.0.57944 HOHENSTEIN HTTI Tested for harmful substances. www.oeko-tex.com/standard100

Stand: 03.06.2024 - 18:37:09