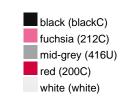

### Available colours

|                            | one size |
|----------------------------|----------|
| Weight in g                | 73 g     |
| VPE                        | 5/250    |
| (Pcs. per inner packaging  |          |
| / pcs. per outer packaging |          |

## Available colours

OEKO-TEX® Standard 100 Spa
OEKO-Tex® CONFIDENCE IN TEXTILES STANDARD 100 18.0.57944 HOHENSTEIN HTTI Tested for harmful substances. www.oeko-tex.com/standard100

Stand: 03.06.2024 - 18:37:09