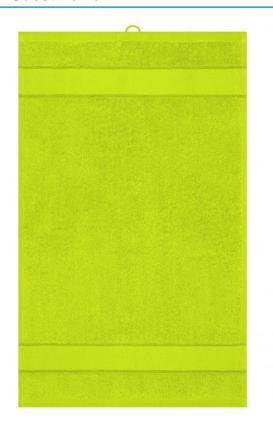

## Guest towel in fashionable design

Pleasantly soft cotton terry, combed ring-spun organic-cotton Optimum absorbency Selection of fashionable, bright colours 30 x 50 cm

Fabric: Outer fabric (420 g/m²): 100%

### Available colours

|                            | one size |
|----------------------------|----------|
| Weight in g                | 73 g     |
| VPE                        | 5/250    |
| (Pcs. per inner packaging  |          |
| / pcs. per outer packaging |          |