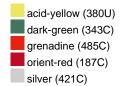

### Available colours

|                            | one size |
|----------------------------|----------|
| Weight in g                | 73 g     |
| VPE                        | 5/250    |
| (Pcs. per inner packaging  |          |
| / pcs. per outer packaging |          |

## Available colours

OEKO-TEX® Standard 100 Spa
OEKO-Tex® CONFIDENCE IN TEXTILES STANDARD 100 18.0.57944 HOHENSTEIN HTTI Tested for harmful substances. www.oeko-tex.com/standard100

Stand: 03.06.2024 - 18:37:09