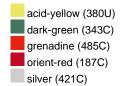

### Available colours

|                            | one size |
|----------------------------|----------|
| Weight in g                | 73 g     |
| VPE                        | 5/250    |
| (Pcs. per inner packaging  |          |
| / pcs. per outer packaging |          |

## Available colours

OEKO-TEX® Standard 100 Spa
OEKO-Tex® CONFIDENCE IN TEXTILES STANDARD 100 18.0.57944 HOHENSTEIN HTTI Tested for harmful substances. www.oeko-tex.com/standard100

Stand: 02.06.2024 - 00:32:36