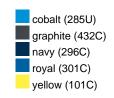

### Available colours

|                            | one size |
|----------------------------|----------|
| Weight in g                | 73 g     |
| VPE                        | 5/250    |
| (Pcs. per inner packaging  |          |
| / pcs. per outer packaging |          |

## Available colours

OEKO-TEX® Standard 100 Spa
OEKO-Tex® CONFIDENCE IN TEXTILES STANDARD 100 18.0.57944 HOHENSTEIN HTTI Tested for harmful substances. www.oeko-tex.com/standard100

Stand: 02.06.2024 - 00:32:36