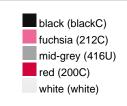

### Available colours

|                            | one size |
|----------------------------|----------|
| Weight in g                | 73 g     |
| VPE                        | 5/250    |
| (Pcs. per inner packaging  |          |
| / pcs. per outer packaging |          |

## Available colours

OEKO-TEX® Standard 100 Spa
OEKO-Tex® CONFIDENCE IN TEXTILES STANDARD 100 18.0.57944 HOHENSTEIN HTTI Tested for harmful substances. www.oeko-tex.com/standard100

Stand: 02.06.2024 - 00:32:36