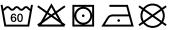

# **MB441 Guest Towel**





#### Guest towel in fashionable design

Pleasantly soft cotton terry, combed ring-spun organic-cotton Optimum absorbency Selection of fashionable, bright colours 30 x 50 cm

Fabric: Outer fabric (420 g/m²): 100%

cotton

Türkiye Country of origin:

Customs tariff number: 63026000

# Care instructions:









### Available colours

|                            | one size |
|----------------------------|----------|
| Weight in g                | 73 g     |
| VPE                        | 5/250    |
| (Pcs. per inner packaging  |          |
| / pcs. per outer packaging |          |

| Measurements in cm | one size |
|--------------------|----------|
| Length             | 50,00 cm |
| Width              | 30,00 cm |
| Distance between   | 5,00 cm  |
| border and edge    |          |
| Distance between   | 3,00 cm  |
| border and edge    |          |

## Available colours









OEKO-TEX® Standard 100 Spa
OEKO-Tex® CONFIDENCE IN TEXTILES STANDARD 100 18.0.57944 HOHENSTEIN HTTI Tested for harmful substances. www.oeko-tex.com/standard100

Stand: 02.06.2024 - 00:32:36