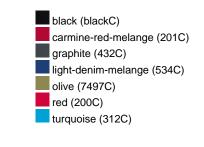

#### Available colours

| 7 (Validatio Goldato       |       |       |       |       |       |       |  |  |  |  |
|----------------------------|-------|-------|-------|-------|-------|-------|--|--|--|--|
|                            | xs    | s     | М     | L     | XL    | XXL   |  |  |  |  |
| Weight in g                | 273 g | 287 g | 337 g | 383 g | 405 g | 441 g |  |  |  |  |
| VPE                        | 1/30  | 1/30  | 1/30  | 1/30  | 1/30  | 1/30  |  |  |  |  |
| (Pcs. per inner packaging  |       |       |       |       |       |       |  |  |  |  |
| / pcs. per outer packaging |       |       |       |       |       |       |  |  |  |  |