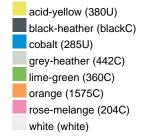

#### Available colours

| 7 (Validatio Goldato       |       |       |       |       |       |       |  |  |  |  |
|----------------------------|-------|-------|-------|-------|-------|-------|--|--|--|--|
|                            | xs    | s     | М     | L     | XL    | XXL   |  |  |  |  |
| Weight in g                | 273 g | 287 g | 337 g | 383 g | 405 g | 441 g |  |  |  |  |
| VPE                        | 1/30  | 1/30  | 1/30  | 1/30  | 1/30  | 1/30  |  |  |  |  |
| (Pcs. per inner packaging  |       |       |       |       |       |       |  |  |  |  |
| / pcs. per outer packaging |       |       |       |       |       |       |  |  |  |  |