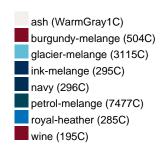

#### Available colours

| 7 (Validatio Goldato       |       |       |       |       |       |       |  |  |  |  |
|----------------------------|-------|-------|-------|-------|-------|-------|--|--|--|--|
|                            | xs    | s     | М     | L     | XL    | XXL   |  |  |  |  |
| Weight in g                | 273 g | 287 g | 337 g | 383 g | 405 g | 441 g |  |  |  |  |
| VPE                        | 1/30  | 1/30  | 1/30  | 1/30  | 1/30  | 1/30  |  |  |  |  |
| (Pcs. per inner packaging  |       |       |       |       |       |       |  |  |  |  |
| / pcs. per outer packaging |       |       |       |       |       |       |  |  |  |  |