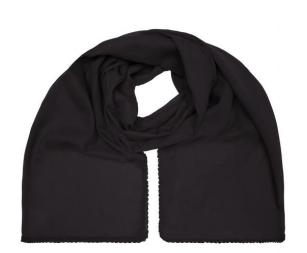

## Fashionable scarf with decorative border along the edge

Effective look

Soft and pleasant to wear Measurements: 170 x 70 cm

**Fabric:** Outer fabric (50 g/m²): 100% cotton

Country of origin: Volksrepublik China