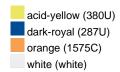

### Available colours

|                            | 30 x 50 cm |
|----------------------------|------------|
| Weight in g                | 60 g       |
| VPE                        | 5/250      |
| (Pcs. per inner packaging  |            |
| / pcs. per outer packaging |            |

#### Available colours

OEKO-TEX® Standard 100 Spa
OEKO-Tex® CONFIDENCE IN TEXTILES STANDARD 100 18.0.57944 HOHENSTEIN HTTI Tested for harmful substances. www.oeko-tex.com/standard100

Stand: 02.06.2024 - 09:11:37