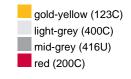

### Available colours

|                            | one size |
|----------------------------|----------|
| Weight in g                | 71 g     |
| VPE                        | 25/250   |
| (Pcs. per inner packaging  |          |
| / pcs. per outer packaging |          |

# Available colours

OEKO-TEX® Standard 100 Spa
OEKO-Tex® CONFIDENCE IN TEXTILES STANDARD 100 18.0.57944 HOHENSTEIN HTTI Tested for harmful substances. www.oeko-tex.com/standard100

Stand: 03.06.2024 - 18:24:49