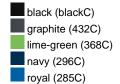

### Available colours

|                            | one size |
|----------------------------|----------|
| Weight in g                | 71 g     |
| VPE                        | 25/250   |
| (Pcs. per inner packaging  |          |
| / pcs. per outer packaging |          |

# Available colours

OEKO-TEX® Standard 100 Spa
OEKO-Tex® CONFIDENCE IN TEXTILES STANDARD 100 18.0.57944 HOHENSTEIN HTTI Tested for harmful substances. www.oeko-tex.com/standard100

Stand: 03.06.2024 - 18:24:49