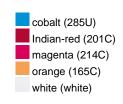

### Available colours

|                            | one size |
|----------------------------|----------|
| Weight in g                | 71 g     |
| VPE                        | 25/250   |
| (Pcs. per inner packaging  |          |
| / pcs. per outer packaging |          |

# Available colours

OEKO-TEX® Standard 100 Spa
OEKO-Tex® CONFIDENCE IN TEXTILES STANDARD 100 18.0.57944 HOHENSTEIN HTTI Tested for harmful substances. www.oeko-tex.com/standard100

Stand: 03.06.2024 - 18:24:49