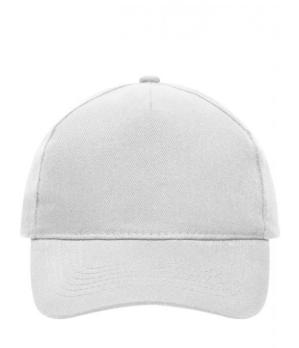

### Classic cap

4 embroidered ventilation holes 6 stitching lines on the peak Laminated front panel Padded satin sweatband Hook and loop fastener Heavy brushed cotton

**Fabric:** Outer fabric (260 g/m²): 100%