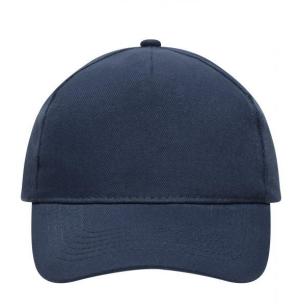

### Classic cap

4 embroidered ventilation holes 6 stitching lines on the peak Laminated front panel Padded satin sweatband Hook and loop fastener Heavy brushed cotton

**Fabric:** Outer fabric (260 g/m²): 100%