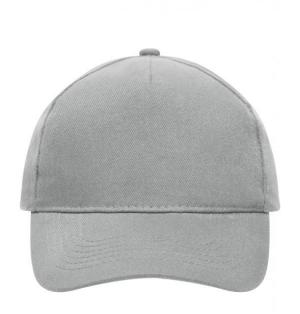

### Classic cap

4 embroidered ventilation holes 6 stitching lines on the peak Laminated front panel Padded satin sweatband Hook and loop fastener Heavy brushed cotton

Fabric: Outer fabric (260 g/m²): 100%

## 5 Panel Cap

Division of cap into 5 segments. Advantage: A large advertising space without annoying seams on front panels

Stand: 31.05.2024 - 18:43:11