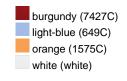

#### Available colours

|                            | one size |
|----------------------------|----------|
| Weight in g                | 67 g     |
| VPE                        | 50/200   |
| (Pcs. per inner packaging  |          |
| / pcs. per outer packaging |          |

## Available colours