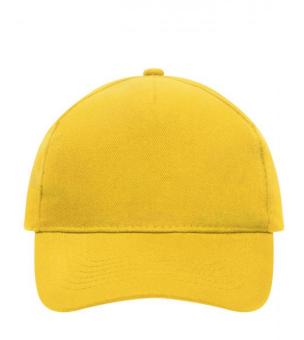

### Classic cap

4 embroidered ventilation holes 6 stitching lines on the peak Laminated front panel Padded satin sweatband Hook and loop fastener Heavy brushed cotton

Fabric: Outer fabric (260 g/m²): 100%

## 5 Panel Cap

Division of cap into 5 segments. Advantage: A large advertising space without annoying seams on front panels

Stand: 28.05.2024 - 12:35:26