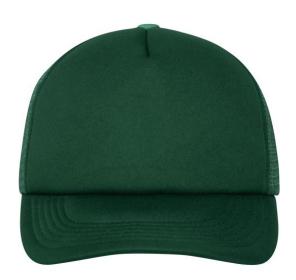

### Trendy 5 panel mesh cap in many colour combinations

6 stitching lines on the peak
Fashion sweatband
Matching children's cap ref. MB071
Size adjustment by 'click & snap' fastener

Fabric: Outer fabric: 100% polyester