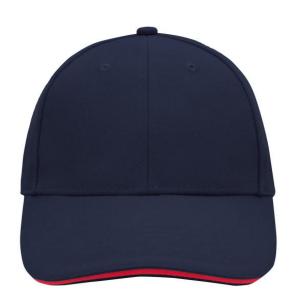

# Sandwich cap in a multitude of colour combinations

6 embroidered ventilation holes 6 decorative stitching lines on the peak Front panels laminated Lined satin sweatband Clip fastener with brass buckle and embroidered eyelet Super heavy brushed cotton

Fabric: Outer fabric (350 g/m²): 100%

cotton

Country of origin: Volksrepublik China

Customs tariff number: 65050030