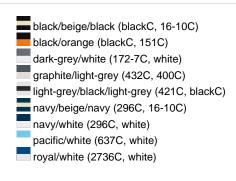

### Sandwich cap in a multitude of colour combinations

6 embroidered ventilation holes 6 decorative stitching lines on the peak Front panels laminated Lined satin sweatband Clip fastener with brass buckle and embroidered eyelet Super heavy brushed cotton

**Fabric:** Outer fabric (350 g/m²): 100%

cotton

Country of origin: Volksrepublik China

Customs tariff number: 65050030

### Care instructions:



## Available colours

|                            | one size |
|----------------------------|----------|
| Weight in g                | 84 g     |
| VPE                        | 24/144   |
| (Pcs. per inner packaging  |          |
| / pcs. per outer packaging |          |

### Available colours









# **OEKO-TEX® Stoff**

The fabric of this article has been tested for harmful substances and certified acc. to STANDARD 100 by OEKO-TEX®



# 6 Panel

Division of cap into 6 segments. Advantage: One of the most popular cap shapes in Europe

Stand: 03.06.2024 - 10:35:42