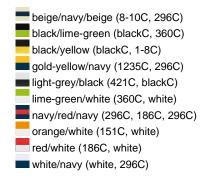

### Sandwich cap in a multitude of colour combinations

6 embroidered ventilation holes 6 decorative stitching lines on the peak Front panels laminated Lined satin sweatband Clip fastener with brass buckle and embroidered eyelet Super heavy brushed cotton

**Fabric:** Outer fabric (350 g/m²): 100%

cotton

Country of origin: Volksrepublik China

Customs tariff number: 65050030

### Care instructions:



## Available colours

|                            | one size |
|----------------------------|----------|
| Weight in g                | 84 g     |
| VPE                        | 24/144   |
| (Pcs. per inner packaging  |          |
| / pcs. per outer packaging |          |

### Available colours









# **OEKO-TEX® Stoff**

The fabric of this article has been tested for harmful substances and certified acc. to STANDARD 100 by OEKO-TEX®



# 6 Panel

Division of cap into 6 segments. Advantage: One of the most popular cap shapes in Europe

Stand: 03.06.2024 - 10:35:42