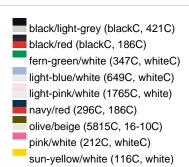

### Sandwich cap in a multitude of colour combinations

6 embroidered ventilation holes 6 decorative stitching lines on the peak Front panels laminated Lined satin sweatband Clip fastener with brass buckle and embroidered eyelet Super heavy brushed cotton

**Fabric:** Outer fabric (350 g/m²): 100%

cotton

Country of origin: Volksrepublik China

Customs tariff number: 65050030

### Care instructions:



## Available colours

|                            | one size |
|----------------------------|----------|
| Weight in g                | 84 g     |
| VPE                        | 24/144   |
| (Pcs. per inner packaging  |          |
| / pcs. per outer packaging |          |

### Available colours









# **OEKO-TEX® Stoff**

The fabric of this article has been tested for harmful substances and certified acc. to STANDARD 100 by OEKO-TEX®



# 6 Panel

Division of cap into 6 segments. Advantage: One of the most popular cap shapes in Europe

Stand: 03.06.2024 - 10:35:42