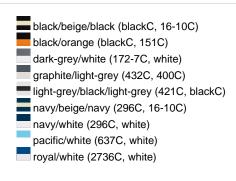

### Sandwich cap in a multitude of colour combinations

6 embroidered ventilation holes 6 decorative stitching lines on the peak Front panels laminated Lined satin sweatband Clip fastener with brass buckle and embroidered eyelet Super heavy brushed cotton

**Fabric:** Outer fabric (350 g/m²): 100%

cotton

Country of origin: Volksrepublik China

Customs tariff number: 65050030

### Care instructions:



## Available colours

|                            | one size |
|----------------------------|----------|
| Weight in g                | 84 g     |
| VPE                        | 24/144   |
| (Pcs. per inner packaging  |          |
| / pcs. per outer packaging |          |

### Available colours









# **OEKO-TEX® Stoff**

The fabric of this article has been tested for harmful substances and certified acc. to STANDARD 100 by OEKO-



# 6 Panel

Division of cap into 6 segments. Advantage: One of the most popular cap shapes in Europe

Stand: 03.06.2024 - 11:18:33