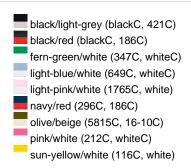

### Sandwich cap in a multitude of colour combinations

6 embroidered ventilation holes 6 decorative stitching lines on the peak Front panels laminated Lined satin sweatband Clip fastener with brass buckle and embroidered eyelet Super heavy brushed cotton

**Fabric:** Outer fabric (350 g/m²): 100%

cotton

Country of origin: Volksrepublik China

Customs tariff number: 65050030

### Care instructions:



## Available colours

|                            | one size |
|----------------------------|----------|
| Weight in g                | 84 g     |
| VPE                        | 24/144   |
| (Pcs. per inner packaging  |          |
| / pcs. per outer packaging |          |

### Available colours









# **OEKO-TEX® Stoff**

The fabric of this article has been tested for harmful substances and certified acc. to STANDARD 100 by OEKO-



# 6 Panel

Division of cap into 6 segments. Advantage: One of the most popular cap shapes in Europe

Stand: 03.06.2024 - 11:18:33