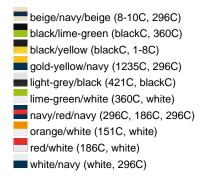

### Sandwich cap in a multitude of colour combinations

6 embroidered ventilation holes 6 decorative stitching lines on the peak Front panels laminated Lined satin sweatband Clip fastener with brass buckle and embroidered eyelet Super heavy brushed cotton

**Fabric:** Outer fabric (350 g/m²): 100%

cotton

Country of origin: Volksrepublik China

Customs tariff number: 65050030

### Care instructions:



## Available colours

|                            | one size |
|----------------------------|----------|
| Weight in g                | 84 g     |
| VPE                        | 24/144   |
| (Pcs. per inner packaging  |          |
| / pcs. per outer packaging |          |

### Available colours









# **OEKO-TEX® Stoff**

The fabric of this article has been tested for harmful substances and certified acc. to STANDARD 100 by OEKO-



# 6 Panel

Division of cap into 6 segments. Advantage: One of the most popular cap shapes in Europe

Stand: 03.06.2024 - 11:18:33