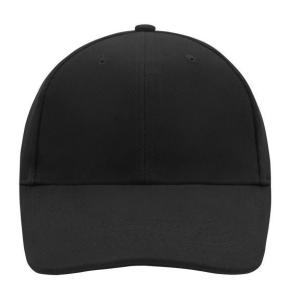

# Classic 6 panel cap with close-fitting front panels

6 embroidered ventilation holes 6 stitching lines on the peak Padded satin sweatband Clip fastener with brass buckle and embroidered eyelet

Super heavy brushed cotton

### 6 Panel

Division of cap into 6 segments. Advantage: One of the most popular cap shapes in Europe

Stand: 06.06.2024 - 01:23:40