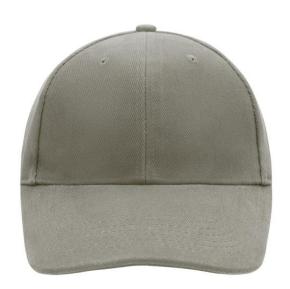

# Classic 6 panel cap with close-fitting front panels

6 embroidered ventilation holes 6 stitching lines on the peak Padded satin sweatband Clip fastener with brass buckle and embroidered eyelet Super heavy brushed cotton

### 6 Panel

Division of cap into 6 segments. Advantage: One of the most popular cap shapes in Europe

Stand: 31.05.2024 - 05:46:44