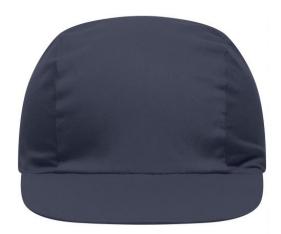

# Promo cap with vertical panel and elastic band

Low-profile Cotton sweatband

**Fabric:** Outer fabric (165 g/m²): 100%

cotton

Country of origin: Volksrepublik China

Customs tariff number: 65050030

#### 3 Panel

Division of cap into 3 segments. Advantage: A large advertising space without annoying seams on front- and side-panels

Stand: 23.05.2024 - 04:11:14