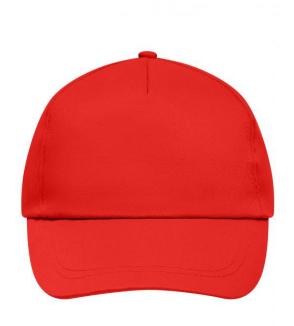

### Promo Cap with lightly laminated front panel

4 embroidered ventilation holes 2 stitching lines on the peak Cotton sweatband Hook and loop fastener

**Fabric:** Outer fabric (165 g/m²): 100%

cotton

Country of origin: Volksrepublik China

## 5 Panel Cap

Division of cap into 5 segments. Advantage: A large advertising space without annoying seams on front panels

Stand: 01.06.2024 - 21:18:19