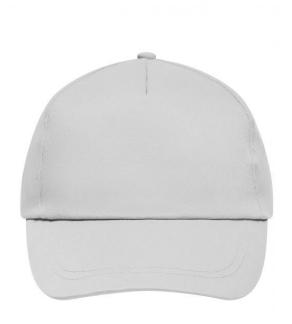

### Promo Cap with lightly laminated front panel

4 embroidered ventilation holes 2 stitching lines on the peak Cotton sweatband Hook and loop fastener

**Fabric:** Outer fabric (165 g/m²): 100%

cotton

Country of origin: Volksrepublik China

## 5 Panel Cap

Division of cap into 5 segments. Advantage: A large advertising space without annoying seams on front panels

Stand: 03.06.2024 - 18:45:25