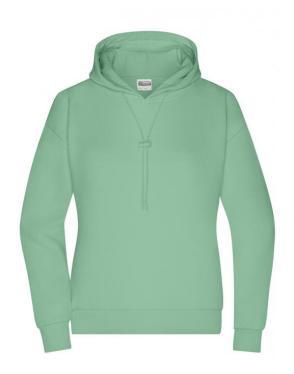

## Stylish hooded sweatshirt, lightly oversized

High-quality sweat fabric, roughened inside 85% combed, ring-spun organic cotton 2-layer hood with cord and cord stopper Cuffs with elastane, tear-off® label

**Fabric:** Outer fabric (300 g/m²): 85%

cotton, 15% polyester

Country of origin: Pakistan

Customs tariff number: 61102099

Care instructions:

Partner article:

Men's Lounge Hoody Art-Nr.: 8034