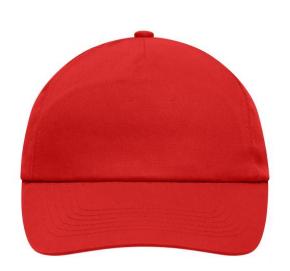

## Promo cap with flap-lamination in front panel

4 embroidered ventilation holes 6 stitching lines on the peak Cotton sweatband Hook and loop fastener

**Fabric:** Outer fabric (165 g/m²): 100%

cotton

Country of origin: Volksrepublik China

## 5 Panel Cap

Division of cap into 5 segments. Advantage: A large advertising space without annoying seams on front panels

Stand: 02.06.2024 - 00:54:17