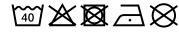

## Durable garment bag with high-quality embroidered James & Nicholson logo

Suitable for 8-12 clothes hangers Long zip fastener to close Additional cord made of cotton/polyester Measurements: 90 cm long, 50 cm wide, 30 cm deep

**Fabric:** Outer fabric: 65% polyester, 35%

cotton

Country of origin: Bangladesch

Customs tariff number: 63053900

## Care instructions:



## Available colours

|                            | one size |
|----------------------------|----------|
| Weight in g                | 494 g    |
| VPE                        | 1/30     |
| (Pcs. per inner packaging  |          |
| / pcs. per outer packaging |          |

Available colours

dark-grey (7538C)

Stand: 26.05.2024 - 14:24:50