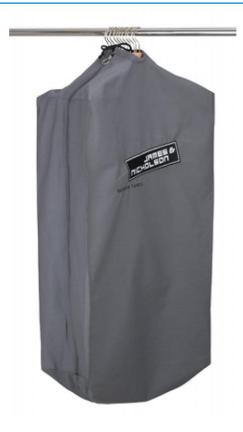

## Durable garment bag with high-quality embroidered James & Nicholson logo

Suitable for 8-12 clothes hangers Long zip fastener to close Additional cord made of cotton/polyester Measurements: 90 cm long, 50 cm wide, 30 cm deep

**Fabric:** Outer fabric: 65% polyester, 35%

cotton

Country of origin: Bangladesch

Customs tariff number: 63053900

Available colours

dark-grey (7538C)

Stand: 26.05.2024 - 14:24:50