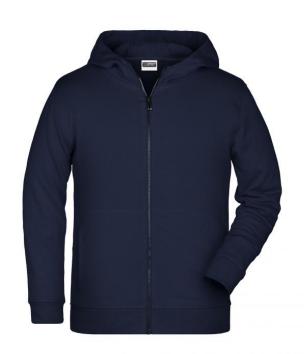

# Hooded sweat jacket with zip

High-quality French terry 85% combed ring-spun organic cotton Two-layer hood with drawcord Lateral dividing seams at the front, kangaroo pocket Cuffs with elastane YKK-zip