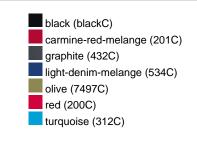

## Available colours

|                            | xs    | s     | М     | L     | XL    | XXL   | 3XL   |
|----------------------------|-------|-------|-------|-------|-------|-------|-------|
| Weight in g                | 474 g | 514 g | 552 g | 592 g | 632 g | 672 g | 712 g |
| VPE                        | 1/30  | 1/30  | 1/30  | 1/30  | 1/30  | 1/30  | 1/30  |
| (Pcs. per inner packaging  |       |       |       |       |       |       |       |
| / pcs. per outer packaging |       |       |       |       |       |       |       |

# Available colours

OEKO-Tex® CONFIDENCE IN TEXTILES STANDARD 100 15.0.70467 HOHENSTEIN HTTI Tested for harmful substances. www.oeko-tex.com/standard100