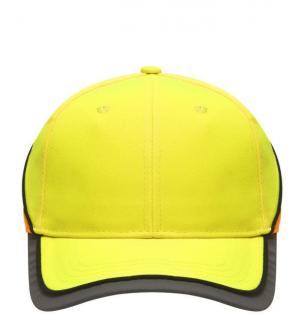

# Functional 6 panel cap in loud neon colours

2 embroidered ventilation holes 4 stitching lines on the peak Contrasting piping around the cap Laminated front panels Padded satin sweat band

Reflective hook and loop fastener and border around the peak (without protective function/no PPE)

#### 6 Panel

Division of cap into 6 segments. Advantage: One of the most popular cap shapes in Europe

Stand: 04.06.2024 - 10:07:59